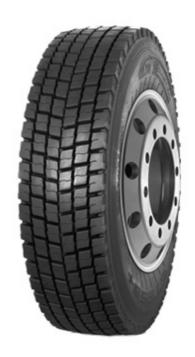

## GT659+

A directional block pattern tire that provides a high level of wear and traction performance in regional applications.

Drive

## Overview

Rim Sizes:20
Aspect Ratio:0mm
Section Width:279

Speed Rating:K-M

| Features                                      | Benefits                                       |  |  |  |  |
|-----------------------------------------------|------------------------------------------------|--|--|--|--|
| Wide and deep tread design                    | High level of traction and extended tread life |  |  |  |  |
| Specially arranged tread block pattern design | Deliver a smooth and consistent wear           |  |  |  |  |
| Uniform block & lug design                    | Efficient traction on wet and dry roads        |  |  |  |  |